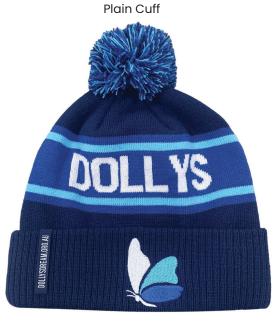

## **CUSTOM BEANIES**

PROMOTION +PRODUCTS

We can do a custom design within the weave of the beanie, as well as patches

Plain Cuff Ribbed Cuff

#### **LOGO AND DETAILS**

We can do embroidered logos as well, woven patches and PU or real leather with your brand debossed into the patch. We can also add a custom woven tag to complete the

Custom tags

#### **DESIGN**

You can either design your own beanie using the supplied templates or use our design services to create your beanie.

Wording around head