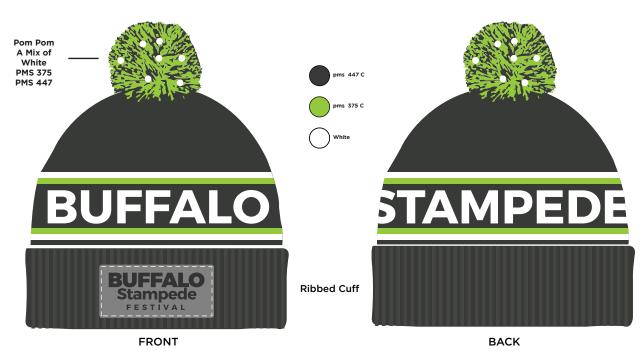

# **BUFFALO STAMPEDE**

Example of PU Leather Patch
Please use a light grey patch with the logo stamped in
to a dark grey colour

Patch Size 70x32mm

PU Leather Badge
PU a Light Grey with stamped Logo
White Stitching