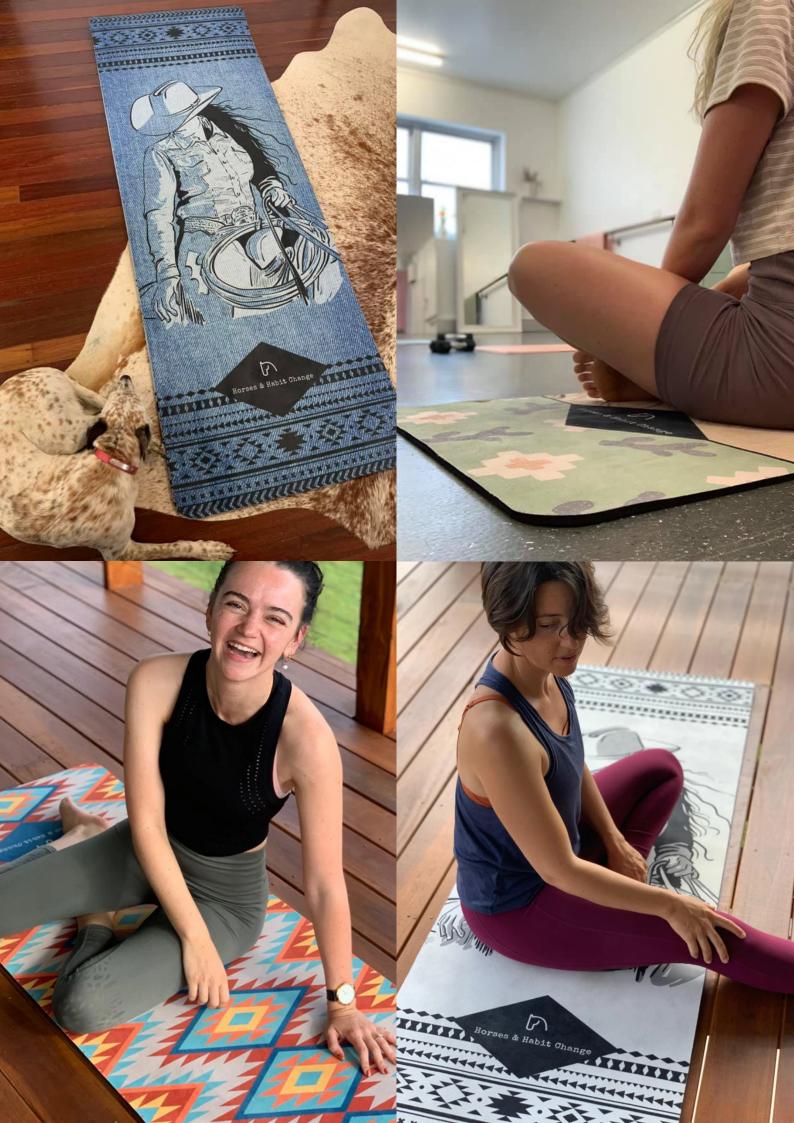

- TPE single layer 6mm thick yoga mat covered in fully printed suede
- 1830m x 610mm x 6mm in size
- Includes 1pc mat + standard wrap paper + clear plastic film
- Minimum quantity of 108 mats & order quantity must be divisible by 12
- Package: 1pc mat+opp film, 12pcs/ctn
- Approx 10-12 week turnaround

108 mats - \$42.60\*gst each 300 mats - \$35.60\*gst each

Free Carry Strap in

matching colour

Contact us today to place your order 0401 283 253 | design@katypastoors.com.au