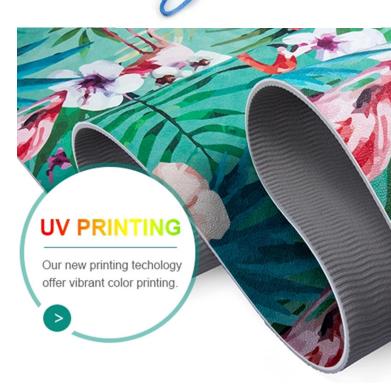

## DIRECT PRINTED TPE YOGA MATS

- Item: TPE double layer yoga mat
- 1830m x 610mm x 6mm in size
- Includes 1pc mat + standard wrap paper + clear plastic film
- Logo: UV printing
- Minimum quantity of 108 mats & order quantity must be divisible by 12
- Package: 1pc mat+opp film, 12pcs/ctn
- Around 10-12 week turnaround