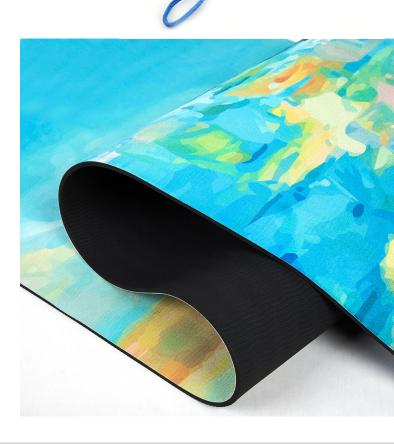

## DIRECT PRINTED TPE YOGA MATS

- Item: TPE double layer yoga mat
- 1830m x 610mm x 6mm in size
- Includes 1pc mat + standard wrap paper + clear plastic film
- Logo: UV printing
- Minimum quantity of 108 mats & order quantity must be divisible by 12
- Package: 1pc mat+opp film, 12pcs/ctn
- Around 10-12 week turnaround