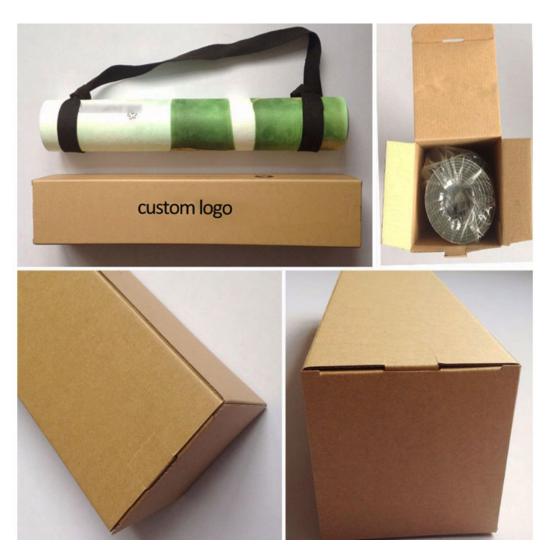

PRINTED TPE YOGA MATS



- Item: TPE double layer yoga mat
- 1830m x 610mm x 6mm in size
- Includes 1pc mat + standard wrap paper + clear plastic film
- Logo: UV printing
- Minimum quantity of 108 mats & order quantity must be divisible by 12
- Package: 1pc mat+opp film, 12pcs/ctn
- Around 10-12 week turnaround



108 mats - \$46.70\*gst each 300 mats - \$39.50\*gst each



matching colour



Standard Wrap Design Included - Custom Design is available at an extra cost Wrap is 450x200mm





Contact us today to place your order 0401 283 253 | design@katypastoors.com.au

## Standard TPE Mat Colours





Custom Base Mat Texture Options Available for Larger Quantities over 500





## CREATIVE PROMOTION +PRODUCTS

Standard Supplied with Plastic Wrap



## Option for printed box at extra cost