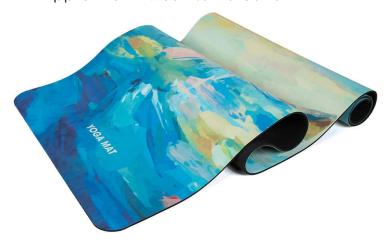

## DIRECT PRINTED TPE YOGA MATS

- Item: TPE double layer yoga mat
- 1830m x 610mm x 6mm in size
- Includes 1pc mat + standard wrap paper + clear plastic film
- Logo: UV printing
- Minimum quantity of 108 mats & order quantity must be divisible by 12
- Package: 1pc mat+opp film, 12pcs/ctn
- Around 10-12 week turnaround

108 mats - \$46.70\*gst each 300 mats - \$39.50\*gst each

matching colour

Standard Wrap Design Included - Custom Design is available at an extra cost Wrap is 450x200mm

Contact us today to place your order 0401 283 253 | design@katypastoors.com.au