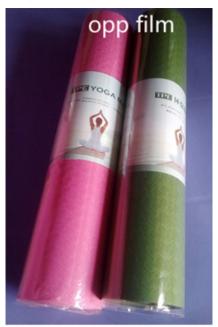

| design@katypastoors.com.au





## DIRECT PRINTED TPE YOGA MATS



- Item: TPE double layer yoga mat
- 1830m x 610mm x 6mm in size
- Includes 1pc mat + standard wrap paper + clear plastic film
- Logo: UV printing
- Minimum quantity of 108 mats & order quantity must be divisible by 12
- Package: 1pc mat+opp film, 12pcs/ctn
- Around 10-12 week turnaround



108 mats - \$46.70\*gst each 300 mats - \$39.50\*gst each



matching colour



Standard Wrap Design Included - Custom Design is available at an extra cost Wrap is 450x200mm





Contact us today to place your order 0401 283 253 | design@katypastoors.com.au

## Standard TPE Mat Colours





Custom Base Mat Texture Options Available for Larger Quantities over 500





## CREATIVE PROMOTION +PRODUCTS

Standard Supplied with Plastic Wrap



## Option for printed box at extra cost