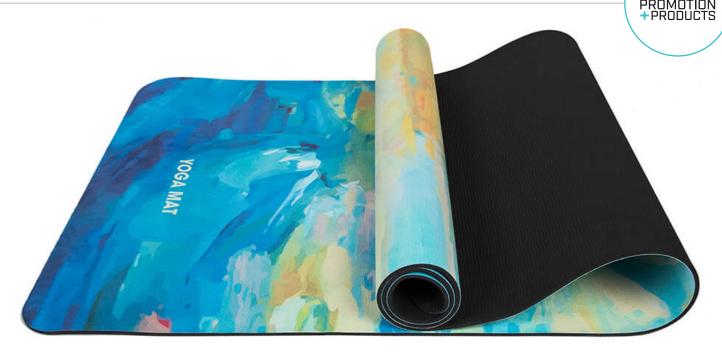

- TPE single layer 6mm thick yoga mat covered in fully printed suede
- 1830m x 610mm x 6mm in size
- Includes 1pc mat + standard wrap paper + clear plastic film
- Minimum quantity of 108 mats & order quantity must be divisible by 12
- Package: 1pc mat+opp film, 12pcs/ctn
- Approx 10-12 week turnaround

108 mats - \$42.60\*gst each 300 mats - \$35.60\*gst each

Free Carry Strap in

matching colour

Contact us today to place your order 0401 283 253 | design@katypastoors.com.au