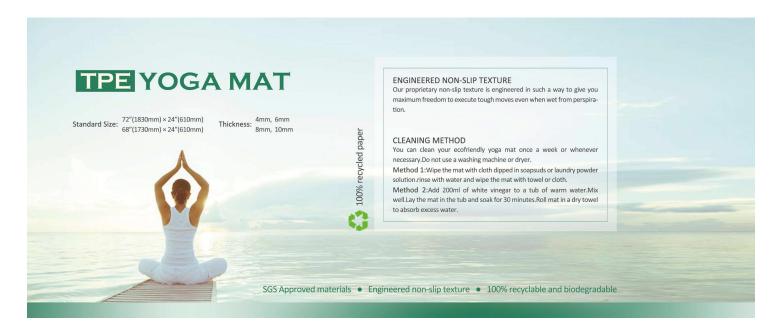

- TPE single layer 6mm thick yoga mat covered in fully printed suede
- 1830m x 610mm x 6mm in size
- Includes 1pc mat + standard wrap paper + clear plastic film
- Minimum quantity of 108 mats & order quantity must be divisible by 12
- Package: 1pc mat+opp film, 12pcs/ctn
- Approx 10-12 week turnaround

## DIRECT PRINTED TPE YOGA MATS

- Item: TPE double layer yoga mat
- 1830m x 610mm x 6mm in size
- Includes 1pc mat + standard wrap paper + clear plastic film
- Logo: UV printing
- Minimum quantity of 108 mats & order quantity must be divisible by 12
- Package: 1pc mat+opp film, 12pcs/ctn
- Around 10-12 week turnaround