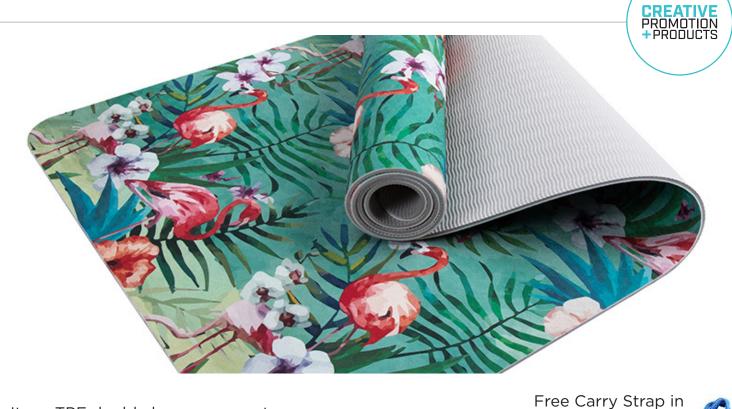

## DIRECT PRINTED TPE YOGA MATS

- Item: TPE double layer yoga mat
- 1830m x 610mm x 6mm in size
- Includes 1pc mat + standard wrap paper + clear plastic film
- Logo: UV printing
- Minimum quantity of 108 mats & order quantity must be divisible by 12
- Package: 1pc mat+opp film, 12pcs/ctn
- Around 10-12 week turnaround

108 mats - \$46.70\*gst each 300 mats - \$39.50\*gst each

matching colour

Standard Wrap Design Included - Custom Design is available at an extra cost Wrap is 450x200mm

Contact us today to place your order 0401 283 253 | design@katypastoors.com.au