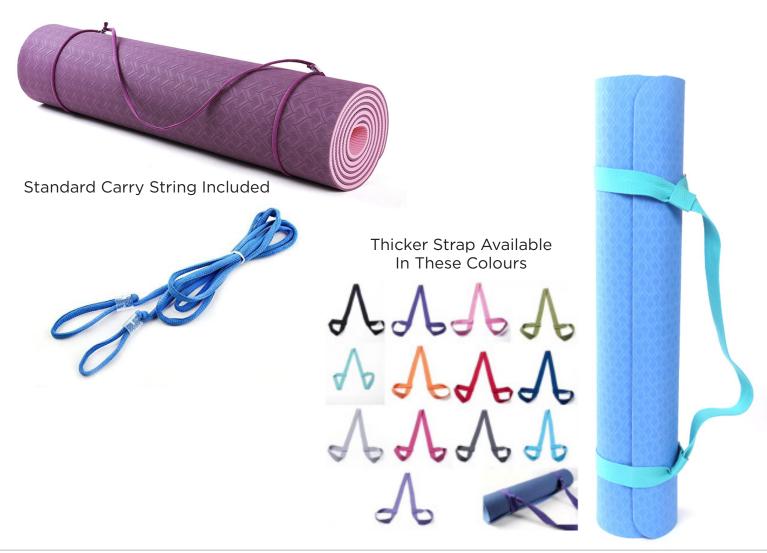

108 mats - \$42.60\*gst each 300 mats - \$35.60\*gst each

Free Carry Strap in

matching colour

Contact us today to place your order 0401 283 253 | design@katypastoors.com.au

108 mats - \$46.70\*gst each 300 mats - \$39.50\*gst each

matching colour

Standard Wrap Design Included - Custom Design is available at an extra cost Wrap is 450x200mm

Contact us today to place your order 0401 283 253 | design@katypastoors.com.au